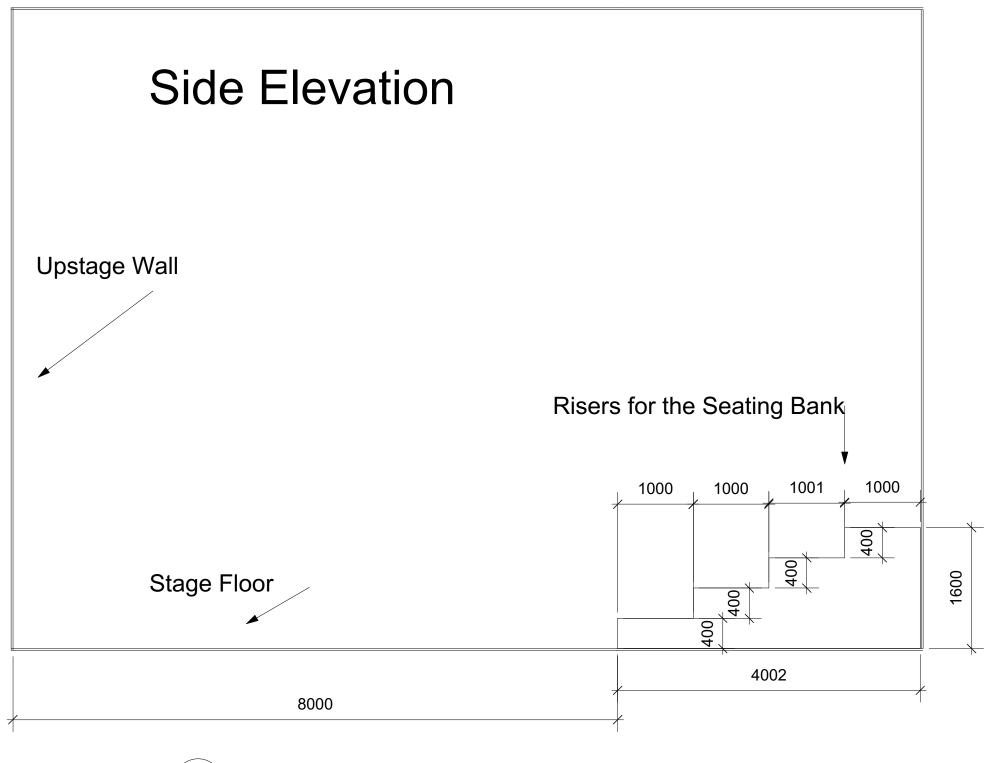

Black box side Elevation
Scale: 1:50

| STOCK                             | Studio | USED | Remaining |
|-----------------------------------|--------|------|-----------|
| S4 15/30                          | 6      |      | 6         |
| S4 25/50                          | 3      |      | 3         |
| Strand Preludes 28/40             | 6      |      | 6         |
| Quartet 25's(Profiles) (Black)    | 0      |      | 0         |
| Quartet 25's(Profile) (White)     | 0      |      | 0         |
| Selecon Aurora 1k                 | 2      | 2    | 0         |
| Selecon Acclaim Fresnels          | 15     | 6    | 9         |
| Source 4 Pars                     | 6      |      | 6         |
| Robert Juliat 310h 1200w Fresnels | 12     | 12   | 0         |
| Robert Juliat 310h 1200w Pc       | 2      |      | 2         |
| Quartet F(Black)                  | 0      |      | 0         |
| Quartet PC                        |        |      | 0         |
| Quartet PC (White)                | 0      |      | 0         |
| Source 4 fixed 19deg              | 0      |      | 0         |
| Par 64 Cp62                       | 0      |      | 0         |
| Boom Arms                         |        |      |           |
| Splitters                         |        |      |           |
| Fanouts                           |        |      |           |
| Cable                             |        |      |           |
| DMX                               |        |      |           |
|                                   |        |      |           |