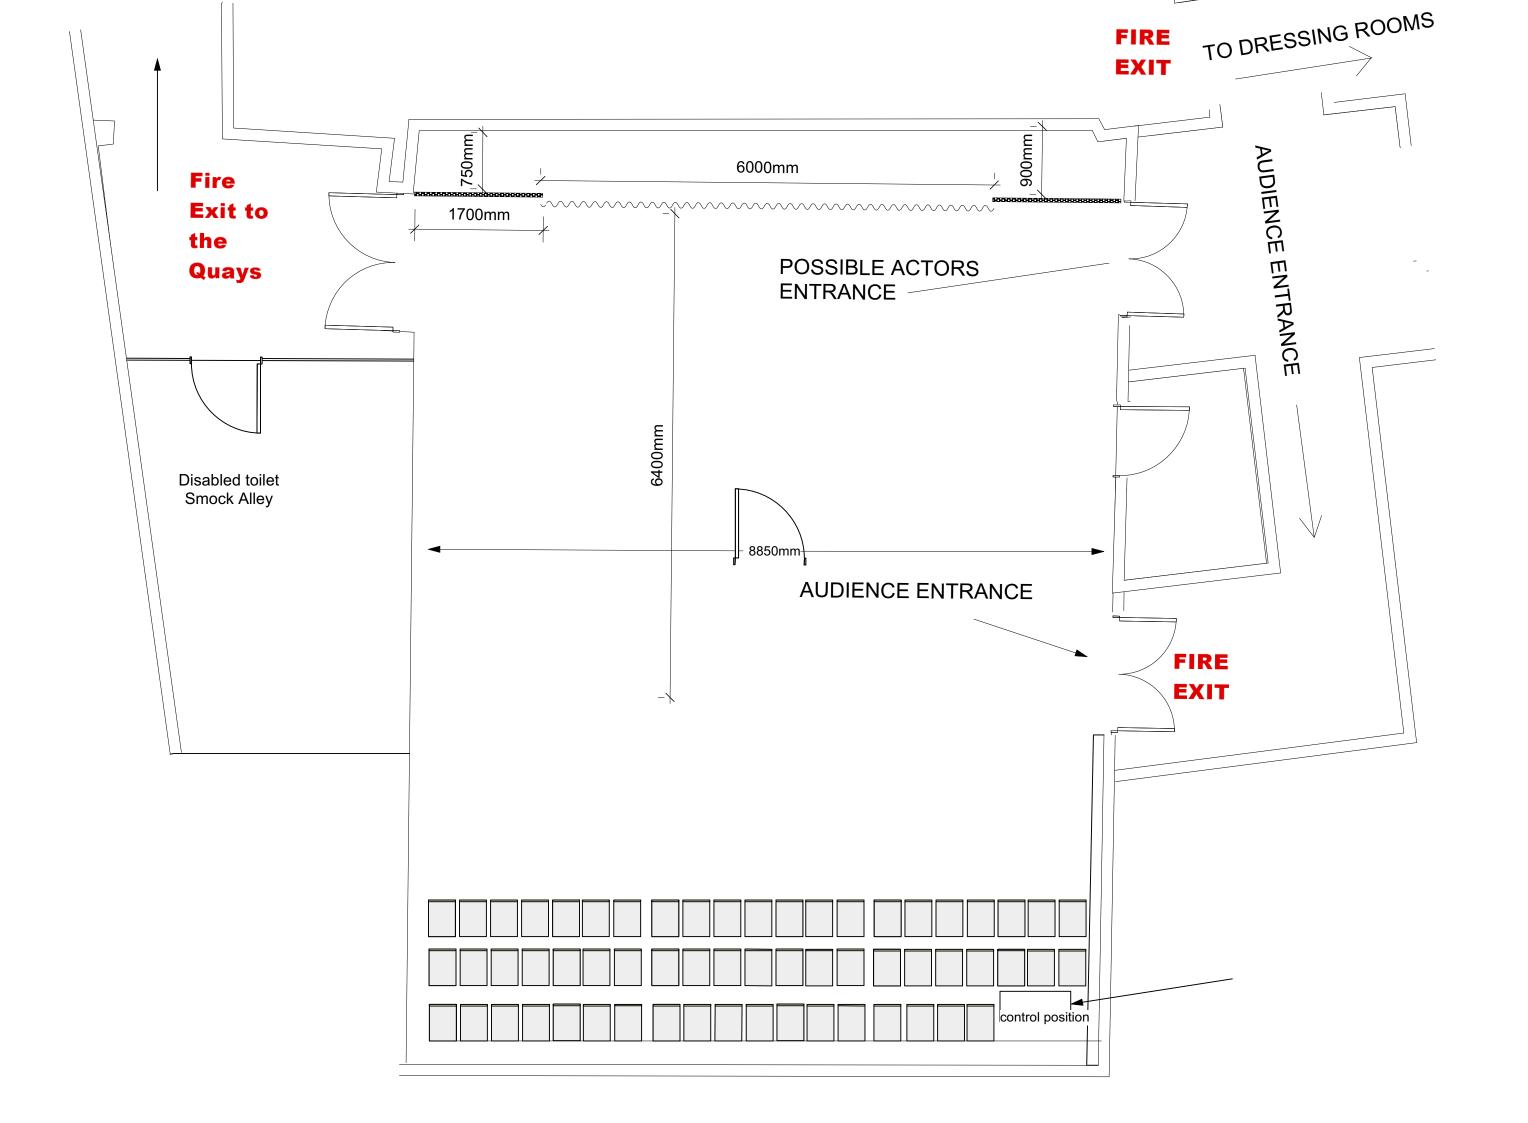

| SMOCK ALLEY THEATRE: BLACK BOX |                                                                                                                                                                                                                                                                                              |  |  |  |
|--------------------------------|----------------------------------------------------------------------------------------------------------------------------------------------------------------------------------------------------------------------------------------------------------------------------------------------|--|--|--|
| ADDRESS:                       | 7 Lower Exchange Street, Temple Bar, Dublin 8                                                                                                                                                                                                                                                |  |  |  |
| WEBSITE:                       | www.smockalleytheatre.com                                                                                                                                                                                                                                                                    |  |  |  |
| DESCRIPTION:                   | Black box space with good technical resources in a central location within one of the festival's busiest venues                                                                                                                                                                              |  |  |  |
| RECOMMENDED FOR:               | o Theatre, comedy. 60 minutes duration<br>o Shared venue - 2 shows per day.                                                                                                                                                                                                                  |  |  |  |
| NOT RECOMMENDED FOR:           | o Limited set storage space. Please contact the Production Manager for further details                                                                                                                                                                                                       |  |  |  |
| CAPACITY:                      | Capacity 70 - 80 in raked seating.                                                                                                                                                                                                                                                           |  |  |  |
| TECHNICAL NOTES:               | o Shared LX rig for the duration of the festival. Dublin Fringe Festival will design a shared lighting plan, in consultation with the companies o See tech spec tab for further detail                                                                                                       |  |  |  |
|                                | o Dublin Fringe Festival provide a venue manager to oversee the smooth running of the venue, and crew to assist with hanging and focusing the shared LX rig and set up sound equipment. Each company must provide their own design team and technical crew to run their show and turnarounds |  |  |  |
| ACCESS:                        | o Wheelchair accessible.                                                                                                                                                                                                                                                                     |  |  |  |
| FRONT OF HOUSE ARRANGEMENTS:   | o Venue box office, front of house staff and bar facilities                                                                                                                                                                                                                                  |  |  |  |