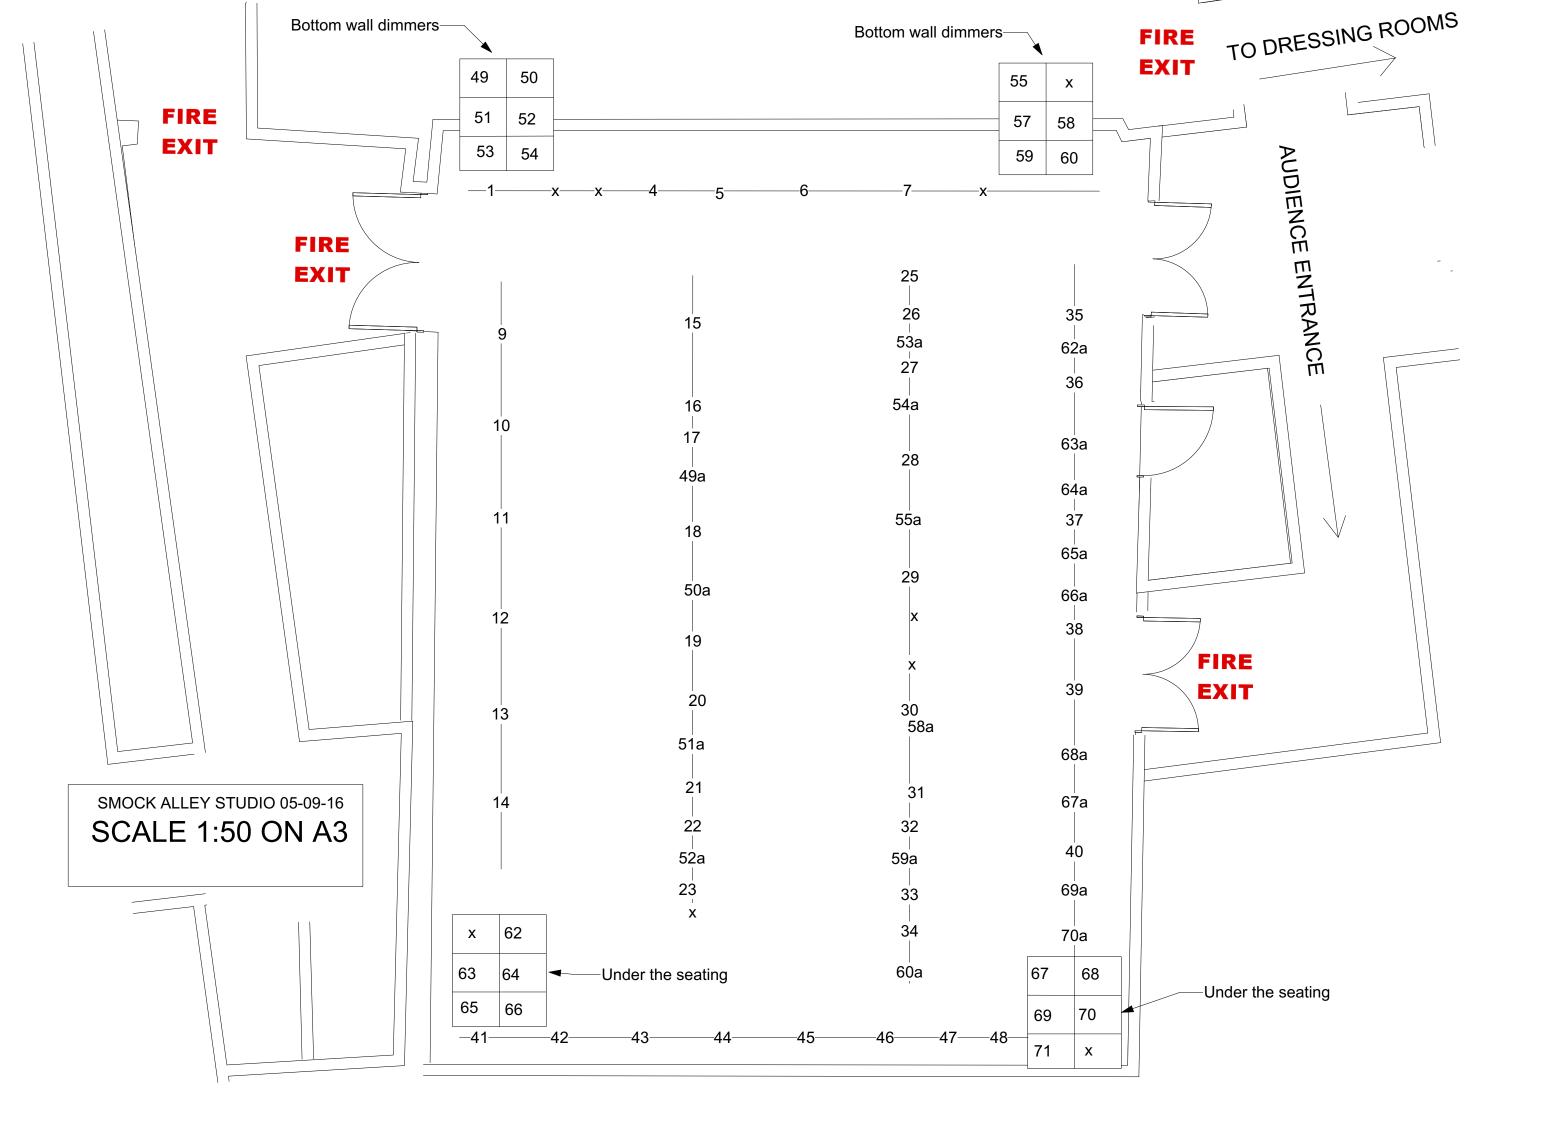

| SMOCK ALLEY THEATRE: BLACK BOX |                                                                                                                                                                                                                                                                                              |  |  |  |
|--------------------------------|----------------------------------------------------------------------------------------------------------------------------------------------------------------------------------------------------------------------------------------------------------------------------------------------|--|--|--|
| ADDRESS:                       | 7 Lower Exchange Street, Temple Bar, Dublin 8                                                                                                                                                                                                                                                |  |  |  |
| WEBSITE:                       | www.smockalleytheatre.com                                                                                                                                                                                                                                                                    |  |  |  |
| DESCRIPTION:                   | Black box space with good technical resources in a central location within one of the festival's busiest venues                                                                                                                                                                              |  |  |  |
| RECOMMENDED FOR:               | o Theatre, comedy. 60 minutes duration<br>o Shared venue - 2 shows per day.                                                                                                                                                                                                                  |  |  |  |
| NOT RECOMMENDED FOR:           | o Limited set storage space. Please contact the Production Manager for further details                                                                                                                                                                                                       |  |  |  |
| CAPACITY:                      | Capacity 70 - 80 in raked seating.                                                                                                                                                                                                                                                           |  |  |  |
| TECHNICAL NOTES:               | o Shared LX rig for the duration of the festival. Dublin Fringe Festival will design a shared lighting plan, in consultation with the companies o See tech spec tab for further detail                                                                                                       |  |  |  |
|                                | o Dublin Fringe Festival provide a venue manager to oversee the smooth running of the venue, and crew to assist with hanging and focusing the shared LX rig and set up sound equipment. Each company must provide their own design team and technical crew to run their show and turnarounds |  |  |  |
| ACCESS:                        | o Wheelchair accessible.                                                                                                                                                                                                                                                                     |  |  |  |
| FRONT OF HOUSE ARRANGEMENTS:   | o Venue box office, front of house staff and bar facilities                                                                                                                                                                                                                                  |  |  |  |