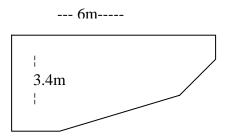

### **Stage Dimensions:**

Height of stage 0.39m Height from stage to Lighting Bar 2.90m

## **Stage Dimensions:**

Height of stage 0.39m Height from stage to Lighting Bar 2.90m