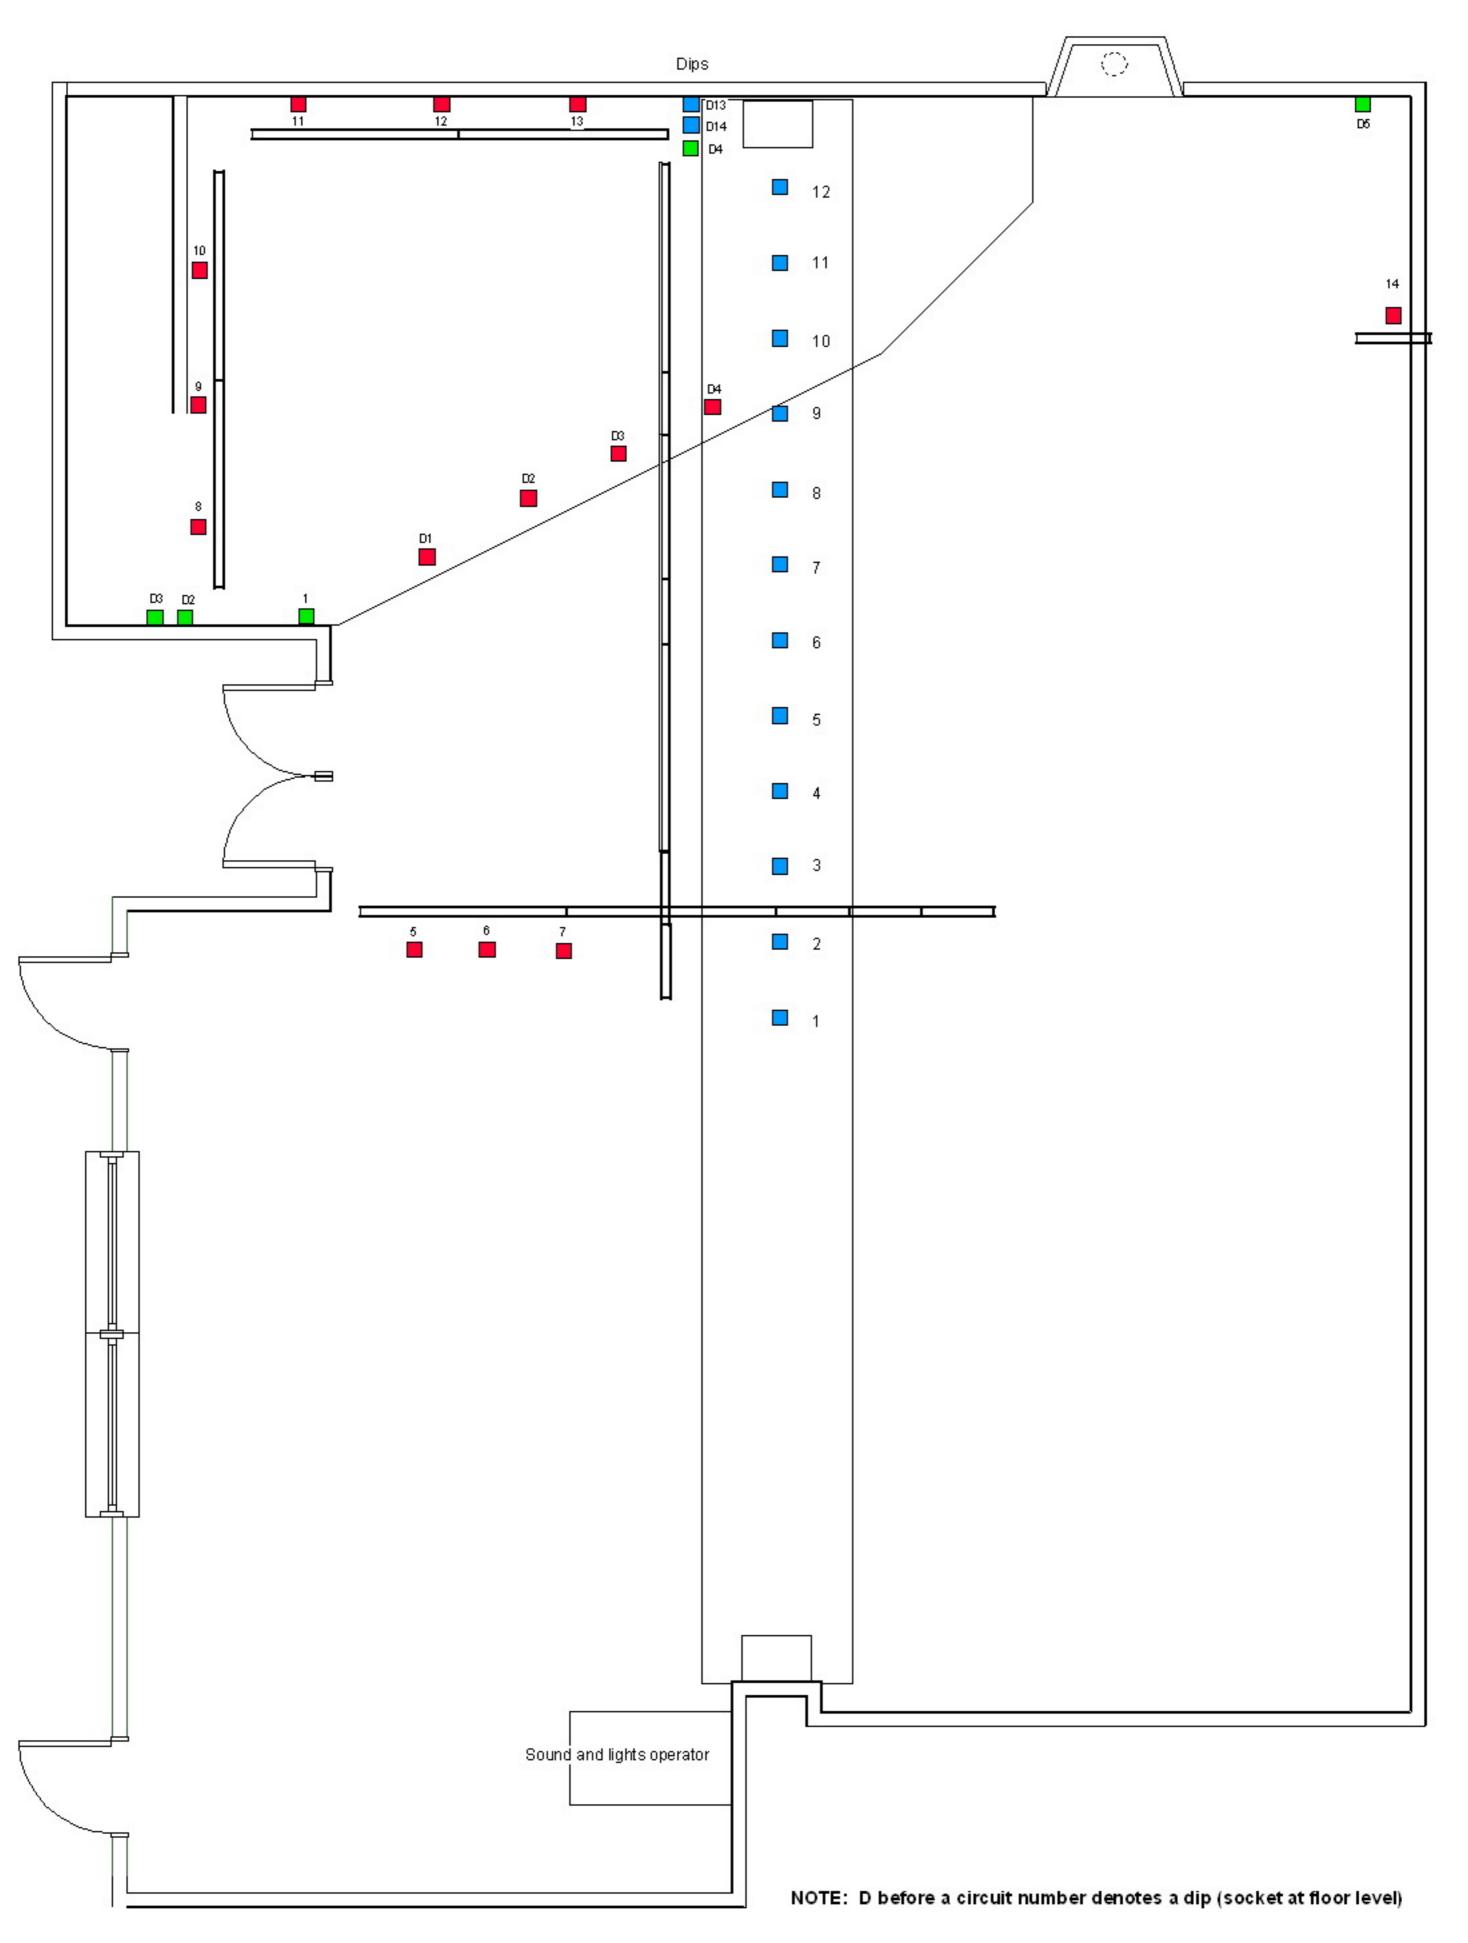

#### Misc. Equipment

2 x Black Serge Drapes (For Back Wall) 1 Yamaha upright Piano

Bewley's Cafe Theatre Circuit Plan